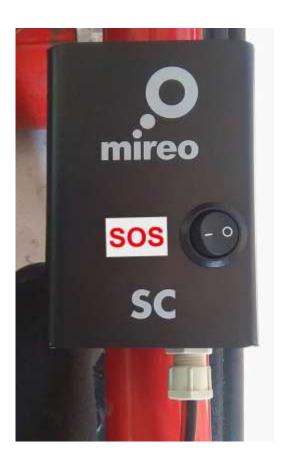

## 11.7 Installation of Safety Tracking System

Safety Tracking Device will be provided during the administrative checks.

Device has to be placed in competitor car before the scrutineering. The deposit for the GPS devices will be driver and codriver license and will be return after return of the

undamaged device. Installation instructions are available in Appendix 5. The correct functioning and installation of the equipment will be checked at scrutineering. GPS device return will be possible at Rally HQ till Sunday 02.10.2021. -21:00 hours. The crews can take of the GPS device after TC 10A.