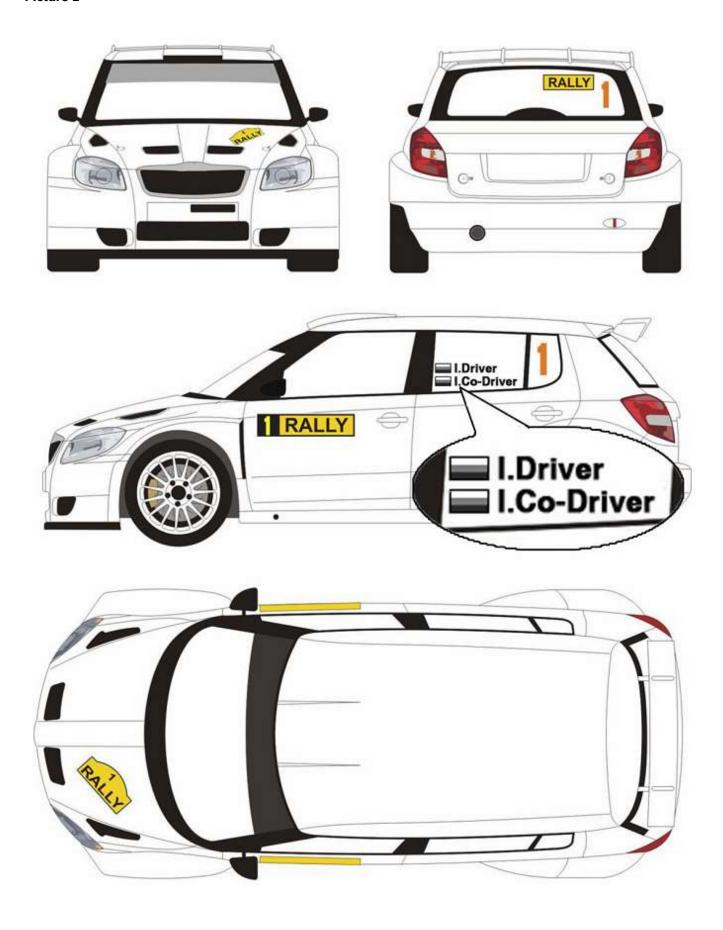

## 6. ADVERTISING AND INDETIFICATION

All advertising must comply with the Croatian Law. The advertising of tobacco products and alcoholic beverages is forbidden in Croatia.

Organizers compulsory advertising will be placed on the door numbers and the rally plates. Organizers optional advertising will be placed as shown in the Appendix 4.

## **Competition Numbers**

Competition numbers supplied by the Organizers must appear on the car, according to

Appendix 4, during the entire rally. If it is ascertained at any time during the rally that any competition number is missing, this will be reported to the Stewards, who may impose a penalty as per Arts 12.3 and 12.4 of the Code.

## **Rally Plates**

Rally plates must be affixed as shown in Appendix 4 of these regulations for the entire duration of the Rally. The front plate must under no circumstances cover, even partially, the car's registration number plate. Such an infringement will be reported to the Stewards, who may impose a penalty as per Arts 12.3 i 12.4 ISC.